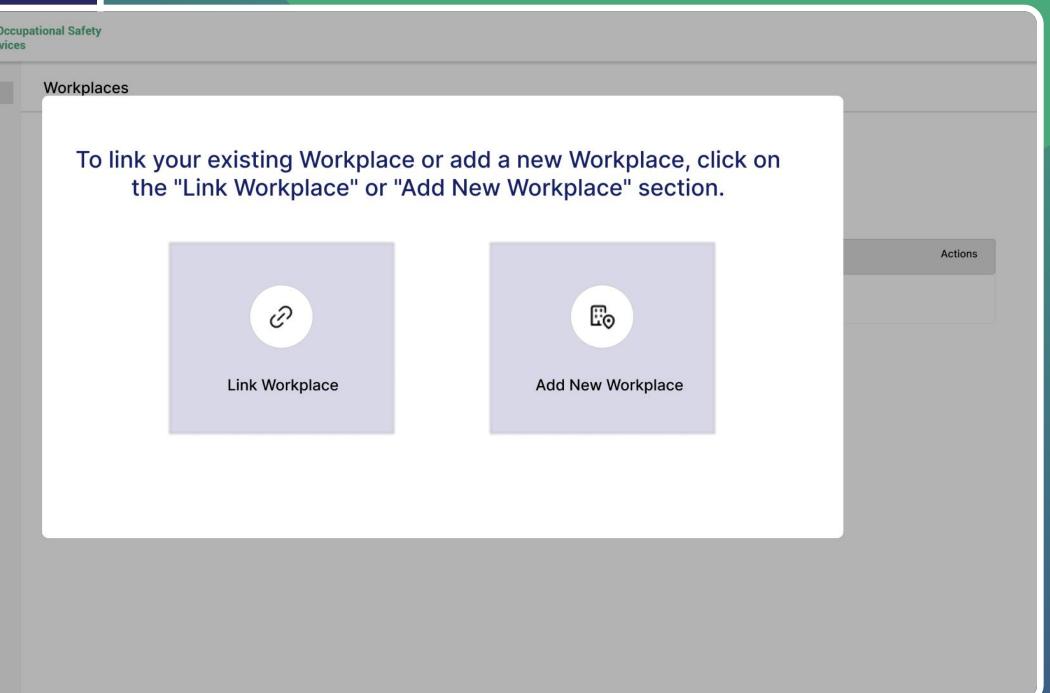

Once you are successfully logged into the system, There will be a popup that will appear. First Click on the "Get Started" button, then choose whether you want to link an existing workplace or add a new workplace.

NOTE: Select Link Workplace only if you had a registrated workplace with DOSHS previously in the previous system.

Fig: 2.2